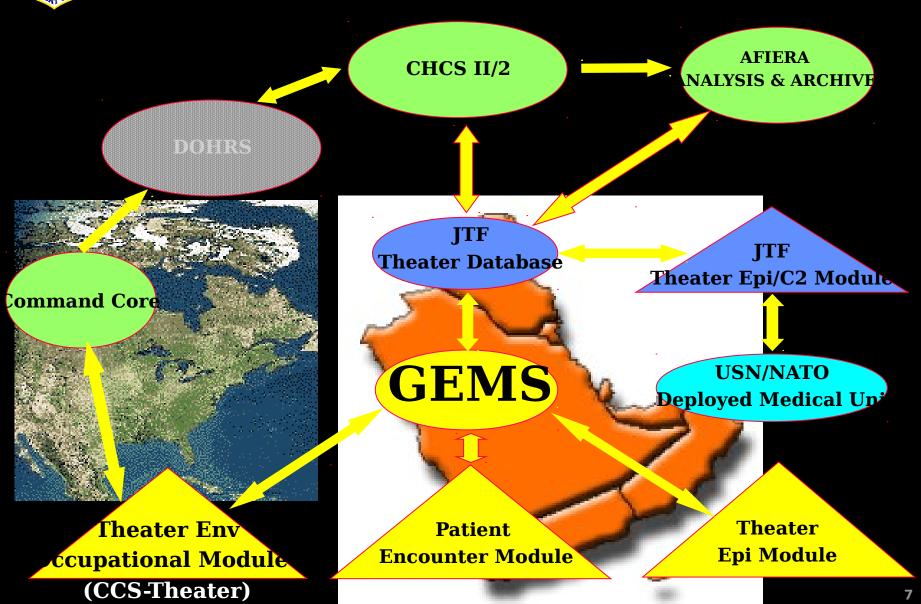

#### **GEMS**

- Global Expeditionary Medicine System (GEMS)
  - Improved Medical Surveillance System (MSS)
  - Previously known as Desert Care II
- Far forward IM/IT (Level 1 & 2 Echelons)

## **GEMS Components**

- Patient Encounter Module (PEM)
- Theater Epidemiological Module (TEM)
- Theater Occupational Module (TOM)

## **CCS Integration Model**